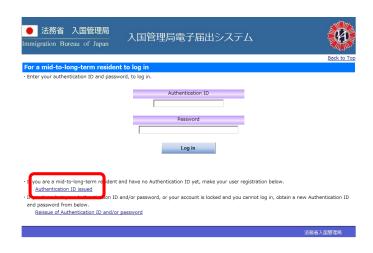

## Authentication ID issued

After you got your ID and password, please log in 'For mid-to-long-term residents' and follow the steps.

| (Accepting organization: left the organization)                                                                                                                                                                                                                                                                                                                                                                                                                                                                                                                                                                                                                                                                                                                                                                                                                                                                                                                                                                                                                                                                                                                                                                                                                                                                                                                                                                                                                                                                                                                                                                                                                                                                                                                                                                                                                                                                                                                                                                                                                                                                              |                                                                                                                                                                                                     |
|------------------------------------------------------------------------------------------------------------------------------------------------------------------------------------------------------------------------------------------------------------------------------------------------------------------------------------------------------------------------------------------------------------------------------------------------------------------------------------------------------------------------------------------------------------------------------------------------------------------------------------------------------------------------------------------------------------------------------------------------------------------------------------------------------------------------------------------------------------------------------------------------------------------------------------------------------------------------------------------------------------------------------------------------------------------------------------------------------------------------------------------------------------------------------------------------------------------------------------------------------------------------------------------------------------------------------------------------------------------------------------------------------------------------------------------------------------------------------------------------------------------------------------------------------------------------------------------------------------------------------------------------------------------------------------------------------------------------------------------------------------------------------------------------------------------------------------------------------------------------------------------------------------------------------------------------------------------------------------------------------------------------------------------------------------------------------------------------------------------------------|-----------------------------------------------------------------------------------------------------------------------------------------------------------------------------------------------------|
| 活 動 機 関 に 関 す                                                                                                                                                                                                                                                                                                                                                                                                                                                                                                                                                                                                                                                                                                                                                                                                                                                                                                                                                                                                                                                                                                                                                                                                                                                                                                                                                                                                                                                                                                                                                                                                                                                                                                                                                                                                                                                                                                                                                                                                                                                                                                                | る 届 出                                                                                                                                                                                               |
| NOTIFICATION OF THE ACCEPTING                                                                                                                                                                                                                                                                                                                                                                                                                                                                                                                                                                                                                                                                                                                                                                                                                                                                                                                                                                                                                                                                                                                                                                                                                                                                                                                                                                                                                                                                                                                                                                                                                                                                                                                                                                                                                                                                                                                                                                                                                                                                                                | ORGANIZATION                                                                                                                                                                                        |
| ① 届出人 Applicant                                                                                                                                                                                                                                                                                                                                                                                                                                                                                                                                                                                                                                                                                                                                                                                                                                                                                                                                                                                                                                                                                                                                                                                                                                                                                                                                                                                                                                                                                                                                                                                                                                                                                                                                                                                                                                                                                                                                                                                                                                                                                                              |                                                                                                                                                                                                     |
| 氏 名 Taro OICEOICE                                                                                                                                                                                                                                                                                                                                                                                                                                                                                                                                                                                                                                                                                                                                                                                                                                                                                                                                                                                                                                                                                                                                                                                                                                                                                                                                                                                                                                                                                                                                                                                                                                                                                                                                                                                                                                                                                                                                                                                                                                                                                                            | 性別 男・女<br>Sex Male Female                                                                                                                                                                           |
| — 1770 IZ ZJ — -                                                                                                                                                                                                                                                                                                                                                                                                                                                                                                                                                                                                                                                                                                                                                                                                                                                                                                                                                                                                                                                                                                                                                                                                                                                                                                                                                                                                                                                                                                                                                                                                                                                                                                                                                                                                                                                                                                                                                                                                                                                                                                             | 国籍・地域 OICEOICE<br>NationalityRegion                                                                                                                                                                 |
| 住 居 地 <sup>〒</sup> 111-2222 3-4-5, OICEOICE, OICE<br>Addressin Japan                                                                                                                                                                                                                                                                                                                                                                                                                                                                                                                                                                                                                                                                                                                                                                                                                                                                                                                                                                                                                                                                                                                                                                                                                                                                                                                                                                                                                                                                                                                                                                                                                                                                                                                                                                                                                                                                                                                                                                                                                                                         | E-ku, Tokyo                                                                                                                                                                                         |
| 在留カード番号 1 2 3 4<br>Residence card No. L L L L L L L L L L L L L L L L L L L                                                                                                                                                                                                                                                                                                                                                                                                                                                                                                                                                                                                                                                                                                                                                                                                                                                                                                                                                                                                                                                                                                                                                                                                                                                                                                                                                                                                                                                                                                                                                                                                                                                                                                                                                                                                                                                                                                                                                                                                                                                  |                                                                                                                                                                                                     |
| ② 届出の事由(活動機関からの離脱)<br>Itemof notification(Left the organization)                                                                                                                                                                                                                                                                                                                                                                                                                                                                                                                                                                                                                                                                                                                                                                                                                                                                                                                                                                                                                                                                                                                                                                                                                                                                                                                                                                                                                                                                                                                                                                                                                                                                                                                                                                                                                                                                                                                                                                                                                                                             | Fill in the Same date as 'Withdrawal Form'                                                                                                                                                          |
| 離脱した年月日 2017 年 7 月 31 日<br>Date of left the organization Year Month Da                                                                                                                                                                                                                                                                                                                                                                                                                                                                                                                                                                                                                                                                                                                                                                                                                                                                                                                                                                                                                                                                                                                                                                                                                                                                                                                                                                                                                                                                                                                                                                                                                                                                                                                                                                                                                                                                                                                                                                                                                                                       | 3<br>ay                                                                                                                                                                                             |
| Date of left the organization Year Month Da                                                                                                                                                                                                                                                                                                                                                                                                                                                                                                                                                                                                                                                                                                                                                                                                                                                                                                                                                                                                                                                                                                                                                                                                                                                                                                                                                                                                                                                                                                                                                                                                                                                                                                                                                                                                                                                                                                                                                                                                                                                                                  | <u>ay</u>                                                                                                                                                                                           |
| 離脱した機関の名称 The University of Tokyo, School                                                                                                                                                                                                                                                                                                                                                                                                                                                                                                                                                                                                                                                                                                                                                                                                                                                                                                                                                                                                                                                                                                                                                                                                                                                                                                                                                                                                                                                                                                                                                                                                                                                                                                                                                                                                                                                                                                                                                                                                                                                                                    | _                                                                                                                                                                                                   |
| 離脱した機関の名称 The University of Tokyo, School                                                                                                                                                                                                                                                                                                                                                                                                                                                                                                                                                                                                                                                                                                                                                                                                                                                                                                                                                                                                                                                                                                                                                                                                                                                                                                                                                                                                                                                                                                                                                                                                                                                                                                                                                                                                                                                                                                                                                                                                                                                                                    | ol of Engineering                                                                                                                                                                                   |
| 離脱した機関の名称 Name of the organization  The University of Tokyo, School The University of Tokyo, | ol of Engineering                                                                                                                                                                                   |
| 離脱した機関の名称 Name of the organization  The University of Tokyo, School Name of the organization  離脱した機関の所在地 Address of the organization  「113-8656 7-3-1, Hongo, Bunky Address of the organization  国 届出代理人(本人以外の者が届け出る場合に記入) Repres 氏 名                                                                                                                                                                                                                                                                                                                                                                                                                                                                                                                                                                                                                                                                                                                                                                                                                                                                                                                                                                                                                                                                                                                                                                                                                                                                                                                                                                                                                                                                                                                                                                                                                                                                                                                                                                                                                                                                                        | ol of Engineering yo-ku, Tokyo <sup>(電話し</sup> 3-5841-1678 sentative or agent (in case of representative, agent or other) 人 と の 関 係                                                                 |
| 離脱した機関の名称 Name of the organization  The University of Tokyo, School Representation  The University of Tokyo, School Represen | ol of Engineering yo-ku, Tokyo <sup>(電話で3</sup> -5841-1678 sentative or agent (in case of representative, agent or other) 人 と の 関 係 onship with the applicant                                       |
| 離脱した機関の名称 Name of the organization  The University of Tokyo, School Name of the organization  The University of Tokyo, School Name T113-8656 7-3-1, Hongo, Bunky Address of the organization  T113-8656 7-3-1, Hongo, Bunky Address of the organization  Representation                                                                                                                                                                                                                                                                                                                                                                                                                                                                                                                                                                                                                                                                                                                                                                                                                                                                                                                                                                                                                                                                                                                                                                                                                                                                                                                                                                                                                                                                                                                                                                                                                                                                                                                                                                                                                                                      | ol of Engineering  yo-ku, Tokyo  (電話で3-5841-1678  sentative or agent (in case of representative, agent or other) 人 と の 関 係 onship with the applicant 日 年 月 日                                        |
| 離脱した機関の名称 Name of the organization    Address of the organization                                                                                                                                                                                                                                                                                                                                                                                                                                                                                                                                                                                                                                                                                                                                                                                                                                                                                                                                                                                                                                                                                                                                                                                                                                                                                                                                                                                                                                                                                                                                                                                                                                                                                                                                                                                                                                                                                                                                                                                                                                                            | ol of Engineering  yo-ku, Tokyo  (電話で3-5841-1678  sentative or agent (in case of representative, agent or other) 人 と の 関 係 orship with the applicant 日 年 月 日 or Year Month Day                      |
| 離脱した機関の名称 Name of the organization    Address of the organization                                                                                                                                                                                                                                                                                                                                                                                                                                                                                                                                                                                                                                                                                                                                                                                                                                                                                                                                                                                                                                                                                                                                                                                                                                                                                                                                                                                                                                                                                                                                                                                                                                                                                                                                                                                                                                                                                                                                                                                                                                                            | ol of Engineering  yo-ku, Tokyo  (電話で3-5841-1678  sentative or agent (in case of representative, agent or other) 人 と の 関 係 onship with the applicant 日 年 月 日                                        |
| 離脱した機関の名称 Name of the organization    Address of the organization                                                                                                                                                                                                                                                                                                                                                                                                                                                                                                                                                                                                                                                                                                                                                                                                                                                                                                                                                                                                                                                                                                                                                                                                                                                                                                                                                                                                                                                                                                                                                                                                                                                                                                                                                                                                                                                                                                                                                                                                                                                            | ol of Engineering  yo-ku, Tokyo (電話は3-5841-1678)  sentative or agent (in case of representative, agent or other) 人との関係 proship with the applicant 日年月日 or Year Month Day  2017年7月25日 Year Month Day |