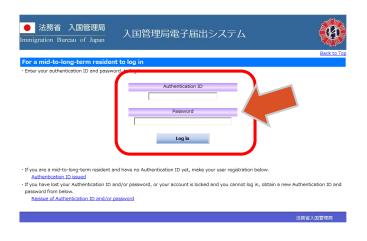

**B.** Cut out the following label and attach it to an envelope. <u>In the envelope, enclose a **copy** of your residence card as well.</u> Attach a stamp to the envelope, and mail.

**C.** First, create new account to log in.

https://www.ens-immi.moj.go.jp/NA01/NAA01SAction.do?hdnGng=L2

'For mid-to-long-term residents'

## Authentication ID issued

After you got your ID and password, please log in 'For mid-to-long-term residents' and follow the steps.

| (Accepting organization: left the organization)                                                                                                                                                                                                                                                                                                                                                                                                                                                                                                                                                                                                                                                                                                                                                                                                                                                                                                                                                                                                                                                                                                                                                                                                                                                                                                                                                                                                                                                                                                                                                                                                                                                                                                                                                                                                                                                                                                                                                                                                                                                                              |                                                                                                                                                                                                     |
|------------------------------------------------------------------------------------------------------------------------------------------------------------------------------------------------------------------------------------------------------------------------------------------------------------------------------------------------------------------------------------------------------------------------------------------------------------------------------------------------------------------------------------------------------------------------------------------------------------------------------------------------------------------------------------------------------------------------------------------------------------------------------------------------------------------------------------------------------------------------------------------------------------------------------------------------------------------------------------------------------------------------------------------------------------------------------------------------------------------------------------------------------------------------------------------------------------------------------------------------------------------------------------------------------------------------------------------------------------------------------------------------------------------------------------------------------------------------------------------------------------------------------------------------------------------------------------------------------------------------------------------------------------------------------------------------------------------------------------------------------------------------------------------------------------------------------------------------------------------------------------------------------------------------------------------------------------------------------------------------------------------------------------------------------------------------------------------------------------------------------|-----------------------------------------------------------------------------------------------------------------------------------------------------------------------------------------------------|
| 活 動 機 関 に 関 す                                                                                                                                                                                                                                                                                                                                                                                                                                                                                                                                                                                                                                                                                                                                                                                                                                                                                                                                                                                                                                                                                                                                                                                                                                                                                                                                                                                                                                                                                                                                                                                                                                                                                                                                                                                                                                                                                                                                                                                                                                                                                                                | る 届 出                                                                                                                                                                                               |
| NOTIFICATION OF THE ACCEPTING                                                                                                                                                                                                                                                                                                                                                                                                                                                                                                                                                                                                                                                                                                                                                                                                                                                                                                                                                                                                                                                                                                                                                                                                                                                                                                                                                                                                                                                                                                                                                                                                                                                                                                                                                                                                                                                                                                                                                                                                                                                                                                | ORGANIZATION                                                                                                                                                                                        |
| ① 届出人 Applicant                                                                                                                                                                                                                                                                                                                                                                                                                                                                                                                                                                                                                                                                                                                                                                                                                                                                                                                                                                                                                                                                                                                                                                                                                                                                                                                                                                                                                                                                                                                                                                                                                                                                                                                                                                                                                                                                                                                                                                                                                                                                                                              |                                                                                                                                                                                                     |
| 氏 名 Taro OICEOICE                                                                                                                                                                                                                                                                                                                                                                                                                                                                                                                                                                                                                                                                                                                                                                                                                                                                                                                                                                                                                                                                                                                                                                                                                                                                                                                                                                                                                                                                                                                                                                                                                                                                                                                                                                                                                                                                                                                                                                                                                                                                                                            | 性別 男・女<br>Sex Male Female                                                                                                                                                                           |
| — 1770 IZ ZJ — -                                                                                                                                                                                                                                                                                                                                                                                                                                                                                                                                                                                                                                                                                                                                                                                                                                                                                                                                                                                                                                                                                                                                                                                                                                                                                                                                                                                                                                                                                                                                                                                                                                                                                                                                                                                                                                                                                                                                                                                                                                                                                                             | 国籍・地域 OICEOICE<br>NationalityRegion                                                                                                                                                                 |
| 住 居 地 <sup>〒</sup> 111-2222 3-4-5, OICEOICE, OICE<br>Addressin Japan                                                                                                                                                                                                                                                                                                                                                                                                                                                                                                                                                                                                                                                                                                                                                                                                                                                                                                                                                                                                                                                                                                                                                                                                                                                                                                                                                                                                                                                                                                                                                                                                                                                                                                                                                                                                                                                                                                                                                                                                                                                         | E-ku, Tokyo                                                                                                                                                                                         |
| 在留カード番号 1 2 3 4<br>Residence card No. L L L L L L L L L L L L L L L L L L L                                                                                                                                                                                                                                                                                                                                                                                                                                                                                                                                                                                                                                                                                                                                                                                                                                                                                                                                                                                                                                                                                                                                                                                                                                                                                                                                                                                                                                                                                                                                                                                                                                                                                                                                                                                                                                                                                                                                                                                                                                                  |                                                                                                                                                                                                     |
| ② 届出の事由(活動機関からの離脱)<br>Itemof notification(Left the organization)                                                                                                                                                                                                                                                                                                                                                                                                                                                                                                                                                                                                                                                                                                                                                                                                                                                                                                                                                                                                                                                                                                                                                                                                                                                                                                                                                                                                                                                                                                                                                                                                                                                                                                                                                                                                                                                                                                                                                                                                                                                             | Fill in the Same date as 'Withdrawal Form'                                                                                                                                                          |
| 離脱した年月日 2017 年 7 月 31 日<br>Date of left the organization Year Month Da                                                                                                                                                                                                                                                                                                                                                                                                                                                                                                                                                                                                                                                                                                                                                                                                                                                                                                                                                                                                                                                                                                                                                                                                                                                                                                                                                                                                                                                                                                                                                                                                                                                                                                                                                                                                                                                                                                                                                                                                                                                       | 3<br>ay                                                                                                                                                                                             |
| Date of left the organization Year Month Da                                                                                                                                                                                                                                                                                                                                                                                                                                                                                                                                                                                                                                                                                                                                                                                                                                                                                                                                                                                                                                                                                                                                                                                                                                                                                                                                                                                                                                                                                                                                                                                                                                                                                                                                                                                                                                                                                                                                                                                                                                                                                  | <u>ay</u>                                                                                                                                                                                           |
| 離脱した機関の名称 The University of Tokyo, School                                                                                                                                                                                                                                                                                                                                                                                                                                                                                                                                                                                                                                                                                                                                                                                                                                                                                                                                                                                                                                                                                                                                                                                                                                                                                                                                                                                                                                                                                                                                                                                                                                                                                                                                                                                                                                                                                                                                                                                                                                                                                    | _                                                                                                                                                                                                   |
| 離脱した機関の名称 The University of Tokyo, School                                                                                                                                                                                                                                                                                                                                                                                                                                                                                                                                                                                                                                                                                                                                                                                                                                                                                                                                                                                                                                                                                                                                                                                                                                                                                                                                                                                                                                                                                                                                                                                                                                                                                                                                                                                                                                                                                                                                                                                                                                                                                    | ol of Engineering                                                                                                                                                                                   |
| 離脱した機関の名称 Name of the organization  The University of Tokyo, School The University of Tokyo, | ol of Engineering                                                                                                                                                                                   |
| 離脱した機関の名称 Name of the organization  The University of Tokyo, School Name of the organization  離脱した機関の所在地 Address of the organization  「113-8656 7-3-1, Hongo, Bunky Address of the organization  国 届出代理人(本人以外の者が届け出る場合に記入) Repres 氏 名                                                                                                                                                                                                                                                                                                                                                                                                                                                                                                                                                                                                                                                                                                                                                                                                                                                                                                                                                                                                                                                                                                                                                                                                                                                                                                                                                                                                                                                                                                                                                                                                                                                                                                                                                                                                                                                                                        | ol of Engineering yo-ku, Tokyo <sup>(電話し</sup> 3-5841-1678 sentative or agent (in case of representative, agent or other) 人 と の 関 係                                                                 |
| 離脱した機関の名称 Name of the organization  The University of Tokyo, School Representation  The University of Tokyo, School Represen | ol of Engineering yo-ku, Tokyo <sup>(電話で3</sup> -5841-1678 sentative or agent (in case of representative, agent or other) 人 と の 関 係 onship with the applicant                                       |
| 離脱した機関の名称 Name of the organization  The University of Tokyo, School Name of the organization  The University of Tokyo, School Name T113-8656 7-3-1, Hongo, Bunky Address of the organization  T113-8656 7-3-1, Hongo, Bunky Address of the organization  Representation                                                                                                                                                                                                                                                                                                                                                                                                                                                                                                                                                                                                                                                                                                                                                                                                                                                                                                                                                                                                                                                                                                                                                                                                                                                                                                                                                                                                                                                                                                                                                                                                                                                                                                                                                                                                                                                      | ol of Engineering  yo-ku, Tokyo  (電話で3-5841-1678  sentative or agent (in case of representative, agent or other) 人 と の 関 係 onship with the applicant 日 年 月 日                                        |
| 離脱した機関の名称 Name of the organization    Address of the organization                                                                                                                                                                                                                                                                                                                                                                                                                                                                                                                                                                                                                                                                                                                                                                                                                                                                                                                                                                                                                                                                                                                                                                                                                                                                                                                                                                                                                                                                                                                                                                                                                                                                                                                                                                                                                                                                                                                                                                                                                                                            | ol of Engineering  yo-ku, Tokyo  (電話で3-5841-1678  sentative or agent (in case of representative, agent or other) 人 と の 関 係 orship with the applicant 日 年 月 日 or Year Month Day                      |
| 離脱した機関の名称 Name of the organization    Address of the organization                                                                                                                                                                                                                                                                                                                                                                                                                                                                                                                                                                                                                                                                                                                                                                                                                                                                                                                                                                                                                                                                                                                                                                                                                                                                                                                                                                                                                                                                                                                                                                                                                                                                                                                                                                                                                                                                                                                                                                                                                                                            | ol of Engineering  yo-ku, Tokyo  (電話で3-5841-1678  sentative or agent (in case of representative, agent or other) 人 と の 関 係 onship with the applicant 日 年 月 日                                        |
| 離脱した機関の名称 Name of the organization    Address of the organization                                                                                                                                                                                                                                                                                                                                                                                                                                                                                                                                                                                                                                                                                                                                                                                                                                                                                                                                                                                                                                                                                                                                                                                                                                                                                                                                                                                                                                                                                                                                                                                                                                                                                                                                                                                                                                                                                                                                                                                                                                                            | ol of Engineering  yo-ku, Tokyo (電話は3-5841-1678)  sentative or agent (in case of representative, agent or other) 人との関係 proship with the applicant 日年月日 or Year Month Day  2017年7月25日 Year Month Day |