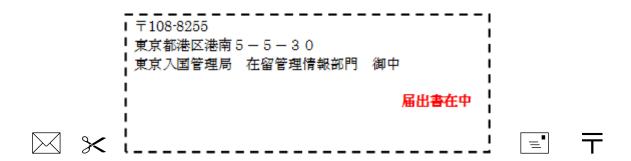

**B.** Cut out the following label and attach it to an envelope. <u>In the envelope, enclose a **copy** of your residence card as well.</u> Attach a stamp to the envelope, and mail.

**C.** First, create new account to log in.