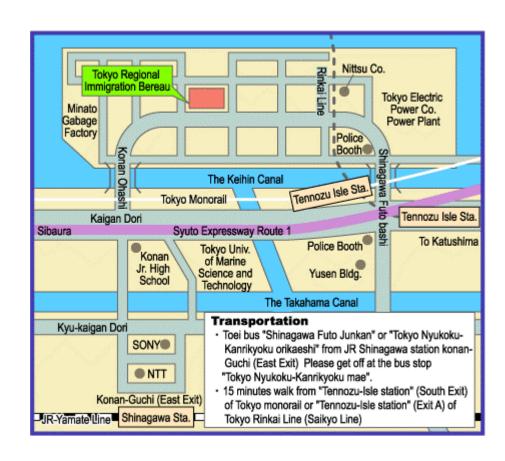

## Α.

| Location | T108-8255  Tokyo, Minato-ku, Konan, 5-5-30  Tokyo Immigration Office, 2 <sup>nd</sup> Floor, Counter C4 |
|----------|---------------------------------------------------------------------------------------------------------|
| Phone    | 03-5796-                                                                                                |
| Number•  | 7111(Representative)                                                                                    |
| FAX      | 03-5796-7125(FAX)                                                                                       |